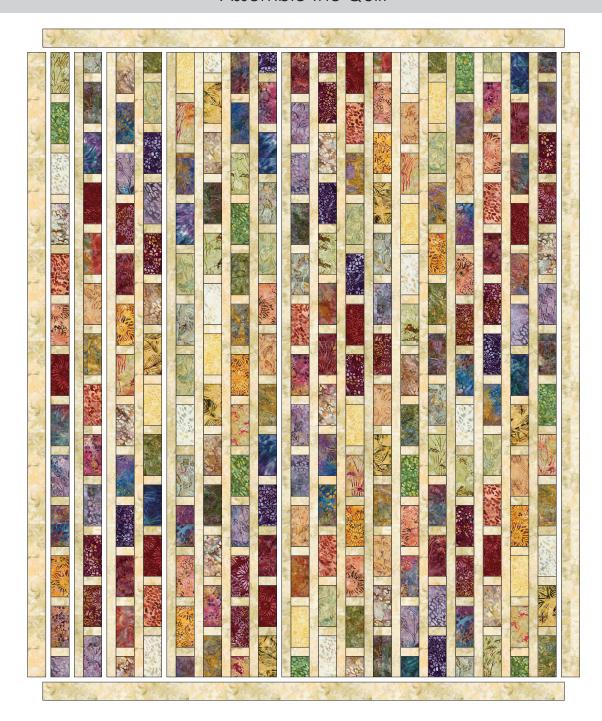

## Assemble the Columns

**Step 1:** Arrange Column 1 by sewing twelve assorted 2-1/2" x 5" print rectangles together, sewing a Fabric EE sashing piece between each one.

Complete the column with another Fabric EE sashing piece and one 2-1/2" x 2-3/4" rectangle.

Press all seams toward the sashings.

**Step 2:** Arrange Columns 2-18 as you did in Step 1, referring to the Quilt Assembly Diagram.

**Step 3:** Sew Columns 1-18 together, using a Fabric EE sashing strip between each one. Tip: To aid in the piecing of this, sew a sashing strip to a column and press toward the sashing. Gradually grow the quilt top by sewing pairs of columns together, as shown.

**Step 4:** Sew the side outer borders to the left and right edges of the quilt. Press. Sew the top and bottom outer borders to the quilt. Press.

Your quilt top is complete! Baste, quilt, bind and enjoy!