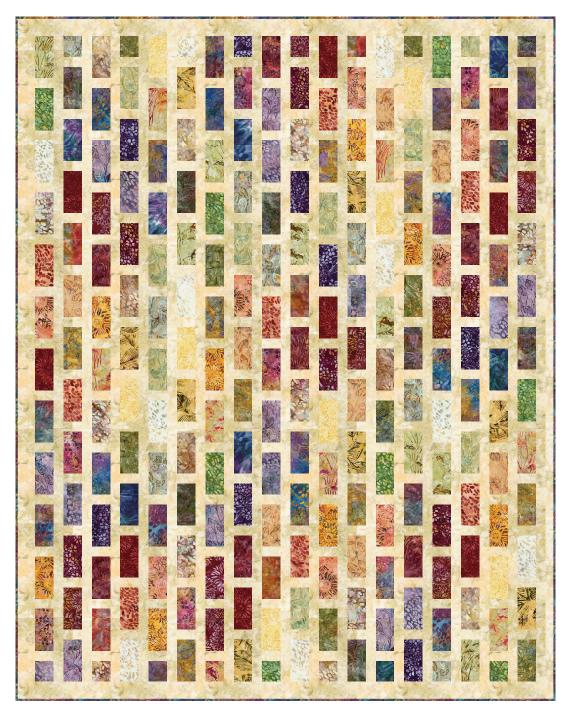

# **GARDEN WALK**

Designed by Elise Lea for RK www.robertkaufman.com

Featuring ARTISAN

Inspired By Nature 🛣

Finished quilt measures: 57" x 72"

Difficulty Rating: Beginner

#### From Fabrics A-DD (excluding Fabric BB), cut a total of:

two hundred sixteen 2-1/2" x 5" rectangles eighteen 2-1/2" x 2-3/4"

Tip: To maximize variety, cut 5-6 of the larger rectangles from each strip, and one of the smaller rectangles from your choice of eighteen of the strips.

Note: These cutting quantities are not designed to match the cover quilt precisely, but will give the same overall look as the cover. Should you wish to match the exact fabric placement on the cover, you will need to count the number of larger rectangles and smaller rectangles that are cut from each fabric.

two hundred eighteen 2-1/2" x 1-1/2" sashing pieces

twenty-eight 1-1/2" x WOF strips. Sew together, end-to-end, then trim:

seventeen 1-1/2" x 68-3/4" column sashing strips

## Assemble the Columns

**Step 1:** Arrange Column 1 by sewing twelve assorted 2-1/2" x 5" print rectangles together, sewing a Fabric EE sashing piece between each one.

Complete the column with another Fabric EE sashing piece and one 2-1/2" x 2-3/4" rectangle.

Press all seams toward the sashings.

**Step 2:** Arrange Columns 2-18 as you did in Step 1, referring to the Quilt Assembly Diagram.

**Step 3:** Sew Columns 1-18 together, using a Fabric EE sashing strip between each one. Tip: To aid in the piecing of this, sew a sashing strip to a column and press toward the sashing. Gradually grow the quilt top by sewing pairs of columns together, as shown.